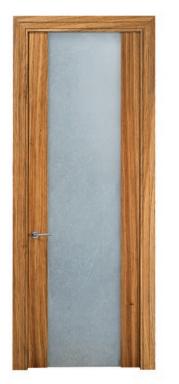

# Our Solid Wood Stile & Rail French Interior Doors

Interior Elevation

## Project: Design Centre, San Diego California, USA

Application: Natural Solid Zebrano Wood Role: Design, Assembly, Fulfilment Finish: Factory Finish