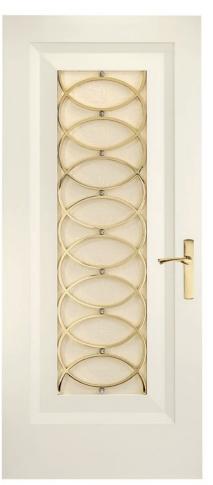

# Project: Tower Suites at Wynn Las Vegas USA, V.I.P. Entrance

Application: Interior MDF Commercial - Fire Rating - 20, 45, 60 & 90 minute, available up to STC 36
 Role: Brass Fabrication, Upholstery, Assembly, Fulfilment
 Finish: Factory Finish

Integrated Custom Woven Upholstery with Nickel Sphere Accents

Custom Fabricated Interlaced loop with Matching Handle