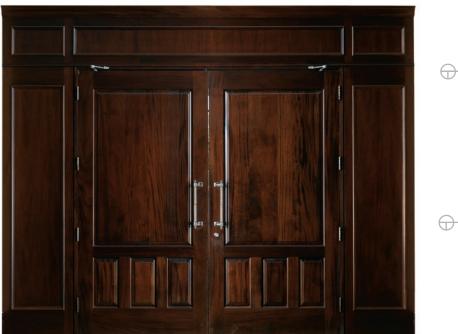

# Project: Eagle's Nest Golf Club - Great Hall

Application: Interior Solid Wood Role: Design, CNC, Assembly, Installation Material: Mahogany Finish: Factory Finish